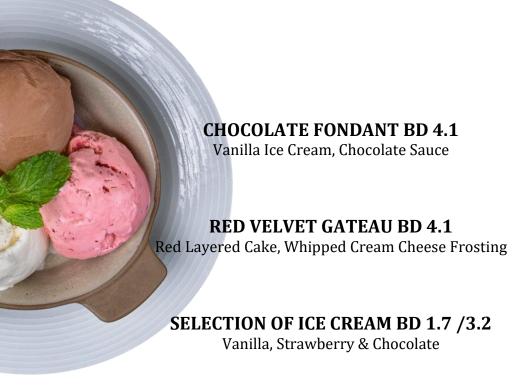

# **DESSERT**

#### PROFITEROLES WITH VANILLA ICE CREAM BD 4.1

Sweet Choux Pastry Filled with Vanilla Ice Cream and Chocolate Sauce Topping

## GINGER CRÈME BRULEE BD 3.9

Baked Custard with a Brittle Top of Melted Sugar Crack

#### ART GALLERY APPLE PIE ROLLER BD 3.9

Crusty Puff Pastry, Stuffed Caramelized Nutty, Cinnamon, Raisins & Apple served with Vanilla Ice Cream

#### **CHEESECAKE BD 4.1**

Rich, Smooth and Creamy, Baked Cake with Fresh Berry Coulis



### FRUIT PLATTER BD 5.7

Seasonal Assorted Fresh Fruits

#### **CHEESE BOARD BD 11.9**

Selection of Cheese, Strawberry Jam, Crackers, Nuts, Apricots & Grapes

Our Price is Net in BHD Inclusive of 10% Service Charge, 5% Government Levy and 10% VAT